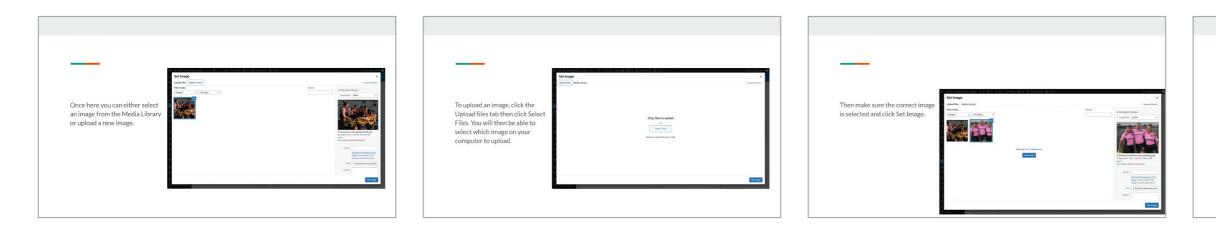

| Make sure you're logged in,<br>then go to the Ngā Ringa | NAMERICAN - CARANCE DI COMPANY DI CONTRACTO COMPANY DI CONTRACTO DI CO | You should arrive here, at the back end editor. | Edit Rage Internet<br>Testa an allow particular server the tradiciolation (gr. 20 address)<br>Name Testa and allow particular server the server tables (gr. 20 address)<br>Name Testa and tables (g | Scroll down until you find the image you wish to change, then click edit. |                                                                      |  |  |
|---------------------------------------------------------|--------------------------------------------------------------------------------------------------------------------------------------------------------------------------------------------------------------------------------------------------------------------------------------------------------------------------------------------------------------------------------------------------------------------------------------------------------------------------------------------------------------------------------------------------------------------------------------------------------------------------------------------------------------------------------------------------------------------------------------------------------------------------------------------------------------------------------------------------------------------------------------------------------------------------------------------------------------------------------------------------------------------------------------------------------------------------------------------------------------------------------------------------------------------------------------------------------------------------------------------------------------------------------------------------------------------------------------------------------------------------------------------------------------------------------------------------------------------------------------------------------------------------------------------------------------------------------------------------------------------------------------------------------------------------------------------------------------------------------------------------------------------------------------------------------------------------------------------------------------------------------------------------------------------------------------------------------------------------------------------------------------------------------------------------------------------------------------------------------------------------------|-------------------------------------------------|--------------------------------------------------------------------------------------------------------------------------------------------------------------------------------------------------------------------------------------------------------------------------------------------------------------------------------------------------------------------------------------------------------------------------------------------------------------------------------------------------------------------------------------------------------------------------------------------------------------------------------------------------------------------------------------------------------------------------------------------------------------------------------------------------------------------------------------------------------------------------------------------------------------------------------------------------------------------------------------------------------------------------------------------------------------------------------------------------------------------------------------------------------------------------------------------------------------------------------------------------------------------------------------------------------------------------------------------------------------------------------------------------------------------------------------------------------------------------------------------------------------------------------------------------------------------------------------------------------------------------------------------------------------------------------------------------------------------------------------------------------------------------------------------------------------------------------------------------------------------------------------------------------------------------------------------------------------------------------------------------------------------------------------------------------------------------------------------------------------------------------------------------------------------------------------------------------------------|---------------------------------------------------------------------------|----------------------------------------------------------------------|--|--|
| Åwhige occurred and at the top<br>click Edit Page       |                                                                                                                                                                                                                                                                                                                                                                                                                                                                                                                                                                                                                                                                                                                                                                                                                                                                                                                                                                                                                                                                                                                                                                                                                                                                                                                                                                                                                                                                                                                                                                                                                                                                                                                                                                                                                                                                                                                                                                                                                                                                                                                                |                                                 |                                                                                                                                                                                                                                                                                                                                                                                                                                                                                                                                                                                                                                                                                                                                                                                                                                                                                                                                                                                                                                                                                                                                                                                                                                                                                                                                                                                                                                                                                                                                                                                                                                                                                                                                                                                                                                                                                                                                                                                                                                                                                                                                                                                                                    | ★ ★ ★ ★ ★ ★ ★ ★ ★ ★ ★ ★ ★ ★ ★ ★ ★ ★ ★                                     | - / O X<br>+ / X<br>Single 2 Single map / O X<br>+ Edit Single Image |  |  |