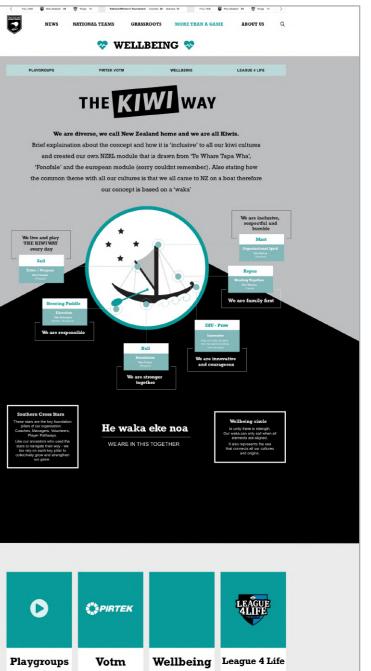

## CULTURE:

The culture of the website needs to be more:

- Representational of grass roots league
- Māori and Pacific Islanders involment in the game
- Male and Female involvment in the game
- Include the "More Than A Game" mentality
- Base the communication around the new "Kiwi Way" initiative