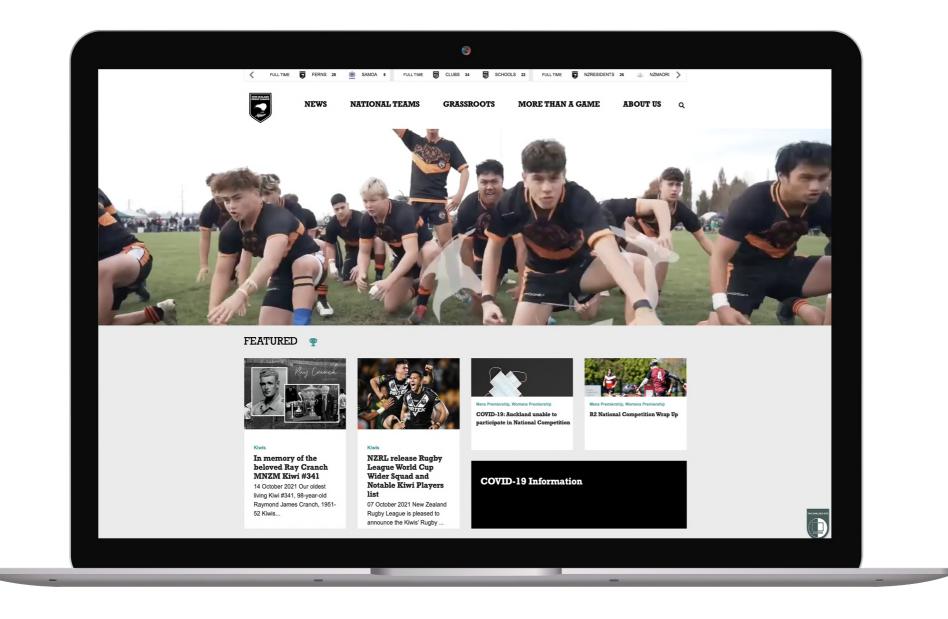

## FRONTEND:

The users coming to the site would value more:

- Simplistic layout / easy to navigate
- work better on the mobile
- have better tagging of news articles so they appear on the right pages
- Each section looks more unique and have space to breathe
- More visually interactive with videos and interesting elements

New website layout - focus on grassroots & less is more

Creating branded initiatives for communication and website

Dynamic sections on the website using logo elements and colours

More unique imagery and graphic design